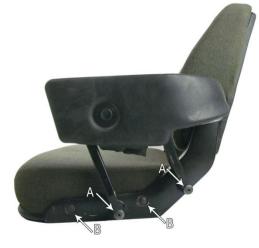

#### **Removing Personal-Posture Arm Rest:**

- 1. Use a ¼" Allen wrench to remove two allen bolts (A) that attach arm rest to seat bracket, then remove arm rest.
- 2. Use a 9/16" wrench to remove two machine bolts from seat bracket (B)