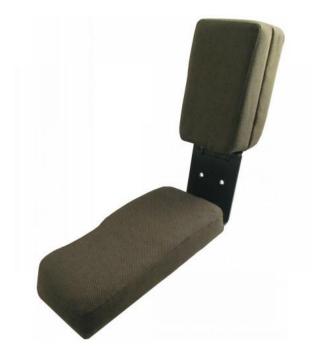

# **Side Kick Seat**

**Tractors:** 2140, 2350, 2355, 2550, 2555, 2750, 2755, 2855N, 2940, 2950, 2955, 3055, 3140, 3150, 3155, 3255, 4030, 4040, 4050, 4055, 4230, 4240, 4250, 4255, 4320, 4430, 4440, 4450, 4455, 4555, 4560, 4630, 4640, 4650, 4755, 4760, 4840, 4850, 4955, 4960

#### Installing Side Kick Seat:

1. Complete installation by inserting provided bolts (3/8"x16x2", 3/8"x16x3") (C) through Side Kick seat into seat bracket holes and tighten. (Arm rest holes will not be used)