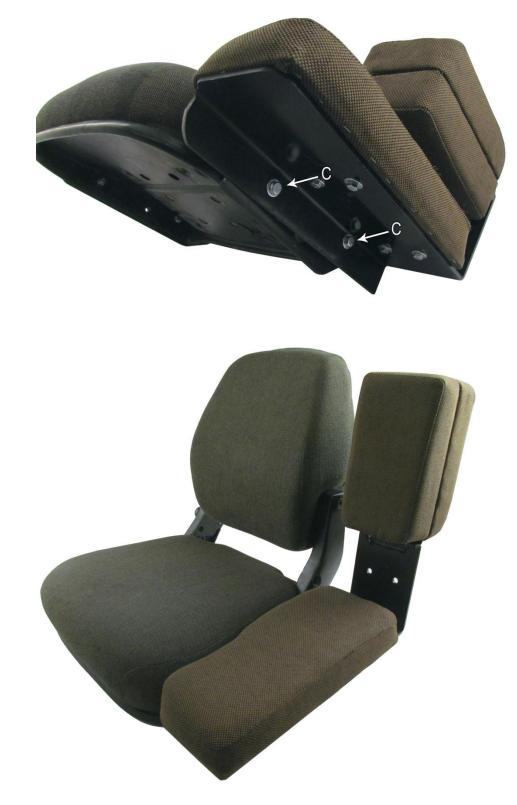

#### Installing Side Kick Seat:

1. Complete installation by inserting provided bolts (3/8"x16x2", 3/8"x16x3") (C) through Side Kick seat into seat bracket holes and tighten. (Arm rest holes will not be used)