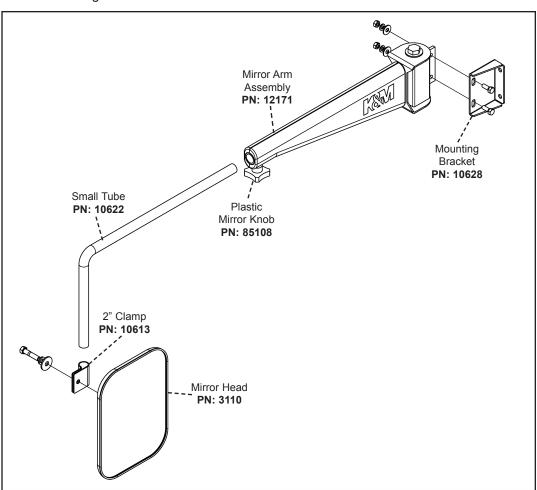

## John Deere 6000/7000 Series Mirror (PN: 3138)

Fits: JD 6000, 6010, 7000 & 7010 Series

NOTE: Mirror can be used on either the right or left side.

- 1. Remove the two bolts from the upper part of the handrail (left side) or the muffler bracket (right side) and install the mirror mounting bracket using the original bolts.
- 2. Fasten the mirror arm assembly to the mounting bracket with two 5/16" x 1" full thread bolts, flat washers, lock washers and nuts.
- Insert the small tube into the mirror arm assembly and secure with the plastic mirror knob.
- Fasten the mirror head to the small pipe with the 2" clamp and included hardware.

Note!

Do not overtighten the plastic mirror knob in step 3.