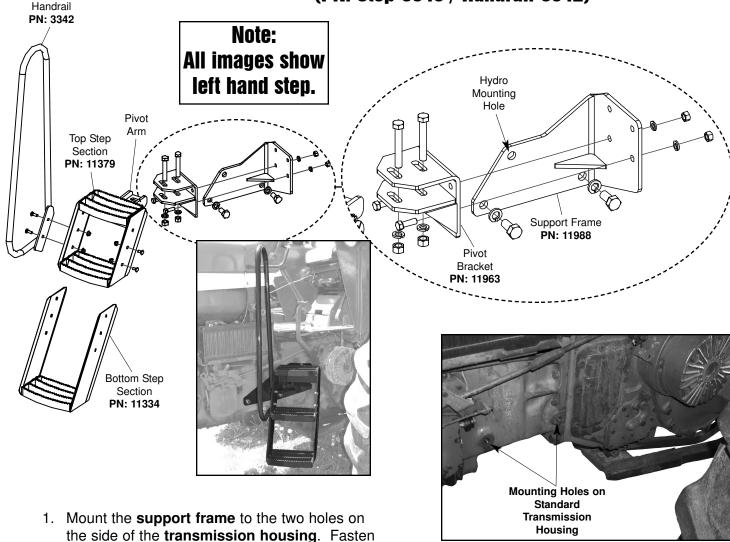

## IH 06-66 Step & Handrail Right - Without Cab

(PN: Step-3346 / Handrail-3342)

with two 3/4" x 1 1/2" capscrews and lock washers.

Note: For Hydro, add a 3/4" washer behind the support frame to allow it to clear the casting.

- 2. Attach the pivot bracket to the support frame at the desired position and secure with two 1/2" x 1 1/2" capscrews and flange nuts.
- 3. Insert the pivot arm of the top step section into the pivot bracket and fasten with two 5/8" x 4" capscrews and flange nuts.
- 4. Fasten the **bottom step section** to the **top step section** with two 3/8" x 3/4" carriage bolts and flange nuts on the rear side of the step.
- 5. Use two 3/8" x 1" carriage bolts and flange nuts on the front side; also include the **handrail** at this location.