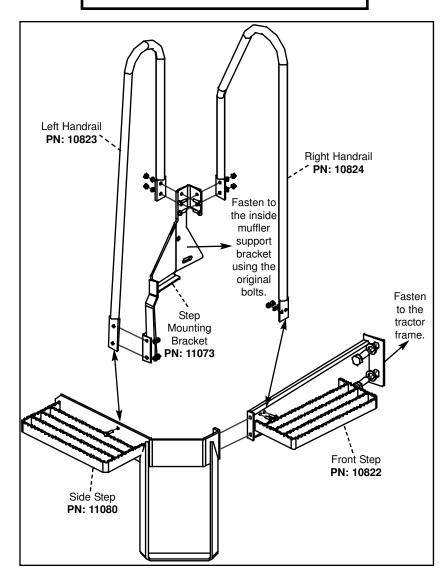

## John Deere 8000-8010 Series Window Step - (PN: 3402)

- 1. Remove the cab air cleaner assembly.
- 2. Remove the shroud from the bottom of the muffler.
- 3. Remove the two bolts from the muffler support bracket located at the base of the muffler.
- 4. Fasten the **step mounting bracket** to the inside muffler support bracket; use the original bolts.
- 5. Replace the air filter and shroud.
- Bolt the front step to the tractor frame with two 20mm x 45mm bolts and lock washers.
- Bolt the side step to the step mounting bracket and to the outer end of the front step. Fasten with four 5/16" x 1" bolts, lock washers and nuts.
- Fasten the two handrails to the step at the lower end and to the step mounting bracket at the upper end.
- 9. Tighten all bolts securely.