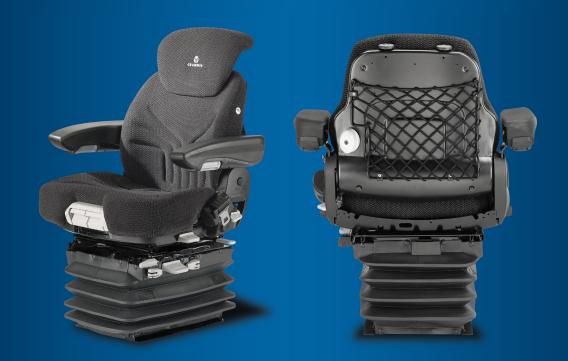

## MSG 95G/741

Combining our premium air suspension with a luxurious, extra-wide seat cushion ensures a comfortable ride in a wide variety of challenging applications, including agriculture, construction, material handling and turf care.