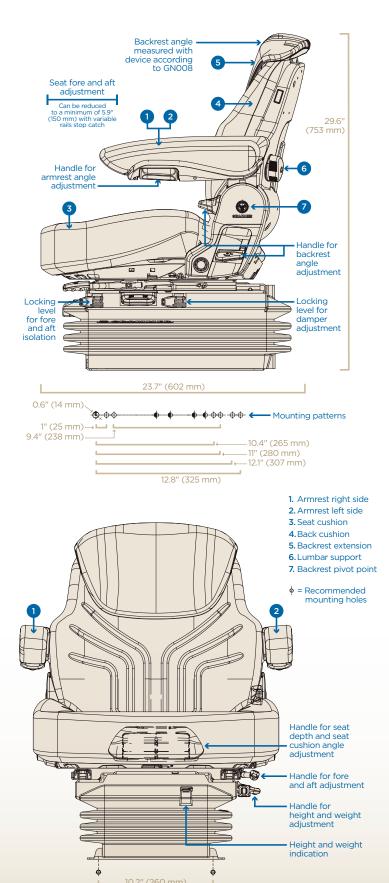

#### • = FEATURES O = OPTIONAL FEATURES

| Air suspension (12V or 24V compressor)             | • |
|----------------------------------------------------|---|
| Suspension stroke up to 7.0" (180 mm)              | • |
| Weight adjustment range - 110-285 lbs. (50-130 kg) | • |
| Weight indicator                                   | • |
| Fore/aft adjustment                                | • |
| Height adjustment up to 3.1" (80 mm)               | • |
| Lumbar support (mechanical or pneumatic)           | • |
| Adjustable backrest extension                      | 0 |
| Adjustable backrest angle (-10° to +24°)           | • |
| Swivel (0° to 360°)                                | 0 |
| Retractable seat belt (2-point)                    | 0 |
| Seat depth/tilt                                    | 0 |
| Adjustable or foldable armrests                    | 0 |
| Document box or net                                | 0 |
| Side-to-side isolator                              | 0 |
| Fore/aft isolator                                  | 0 |
| Adjustable damper                                  | 0 |
| Active climate control                             | 0 |
| Operator presence switch                           | 0 |
| Control carrier console                            | 0 |
| Extra-wide seat cushion width of 21.6" (550 mm)    | • |
| Standard seat cushion width of 20.8" (530 mm)      | 0 |
| Narrow seat cushion width of 18.9" (480 mm)        | 0 |
| Dynamic Dampening System™                          | 0 |
| Low frequency                                      | 0 |