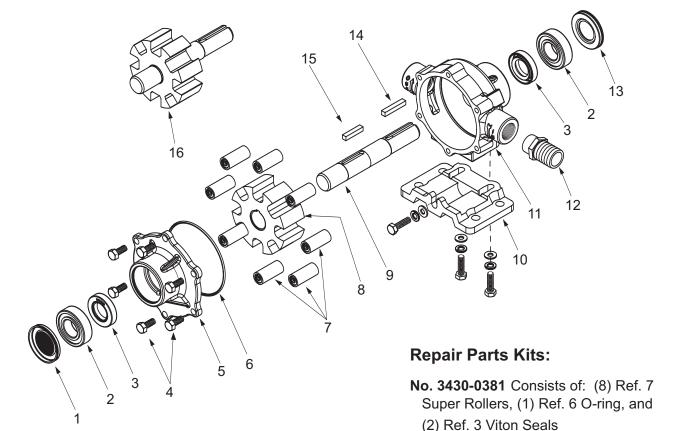

Note: When ordering parts, give quantity, part number, description and complete model number. Reference numbers are used ONLY to identify parts in the drawing and NOT to be used as order numbers.

| ( )                               |                 |            |  |  |
|-----------------------------------|-----------------|------------|--|--|
| No.3430-0167                      | Consists of:    | (8) Ref. 7 |  |  |
| Polypropylene Rollers, (1) Ref. 6 |                 |            |  |  |
| O-ring, and (2                    | 2) Ref. 3 Vitor | n Seals    |  |  |

No. 3430-0622 Consists of: (1) Ref. 8 Phenolic Rotor, (1) Ref. 9 Shaft, and (1) Ref. 15 Key

| Ref. | Qty.   | Part       |                                 |
|------|--------|------------|---------------------------------|
| No.  | Req'd. | No.        | Description                     |
| 1    | 1      | 2300-0020  | Bearing Cover                   |
| 2    | 2      | 2008-0001  | Sealed Ball Bearing             |
| 3    | 2      | 2112-0003  | Viton Seal (Standard)           |
| 3    | 2      | 2112-0001  | Buna-N Seal (Optional)          |
| 4    | 6      | 2210-0004  | Bolts                           |
| 5    | 1      | 0204-7500C | Endplate (Cast Iron) with seal  |
| 5    | 1      | 0204-7500N | Endplate (Ni-Resist) with seal  |
| 5    | 1      | 0204-7500X | Endplate (SilverCast) with seal |
| 6    | 1      | 1720-0014  | O-ring Gasket for Endplate      |
| 7    | 8      | 1005-0004  | Super Roller (Standard)         |
| 7    | 8      | 1002-0004  | Polypropylene Roller (Óptional) |
| 7    | 8      | 1052-0004  | Buna-N Roller (Optional)        |
| 7    | l a    | 1055-0004  | Teflon Roller (Ontional)        |

| Ref. | Qty.   | Part       |                                     |
|------|--------|------------|-------------------------------------|
| No.  | Reg'd. | No.        | Description                         |
| 8    | 1      |            | Phenolic (Standard)                 |
| 9    | 1      | 0510-7500  | Shaft (416 Stainless)               |
| 10   | 1 kit  | 3420-0003  | Base Kit - Includes:                |
|      |        |            | (1) Base, (3) Bolts and (3) Washers |
| 11   | 1      | 0104-7500C | Body (Cast Iron) with seal          |
| 11   | 1      | 0104-7500N | Body (Ni-Resist) with seal          |
| 11   | 1      | 0104-7500X | Body (SilverCast) with seal         |
| 12   | 1      | 2404-0052  | 1" Hose Barb                        |
| 13   | 1      | 2300-0022  | Shaft Bearing Cover                 |
| 14   | 1      | 1610-0005  | Key                                 |
| 15   | 1      | 1610-0059  | Key (Stainless Steel)               |
| 16   | 1      | N/A        | Metal Rotor Assembly. Use Kit No.   |
|      |        |            | 3430-0622 (Phenolic rotor)          |