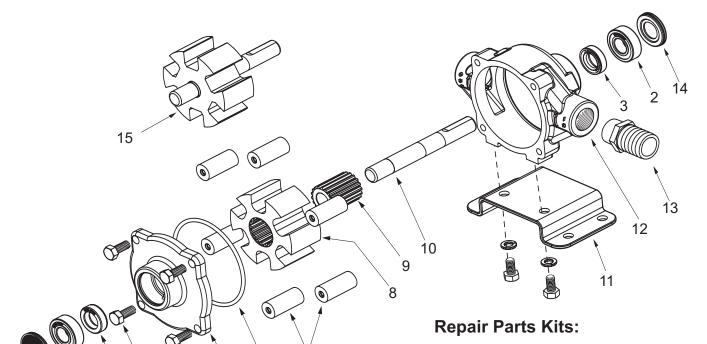

6

Note: When ordering parts, give quantity, part number, description and complete model number. Reference numbers are used ONLY to identify parts in the drawing and NOT to be used as order numbers.

No. 3430-0380 Consists of: (6) Ref. 7 Super Rollers, (1) Ref. 6 O-ring, and (2) Ref. 3 Viton Seals

No. 3430-0175 Consists of: (6) Ref. 7 Polypropylene Rollers, (1) Ref. 6 O-ring, and (2) Ref. 3 Viton Seals

No. 3430-0621 Consists of: (1) Ref. 8 Phenolic Rotor, (1) Ref. 9 Metal Insert, and (1) Ref. 10 Shaft

| Ref. | Qty.   | Part       |                                 |
|------|--------|------------|---------------------------------|
| No.  | Req'd. | No.        | Description                     |
| 1    | 1      | 2300-0021  | Bearing Cover                   |
| 2    | 2<br>2 | 2000-0010  | Sealed Ball Bearing             |
| 3    | 2      | 2107-0002  | Viton Seal (Standard)           |
| 3    | 2      | 2102-0001  | Buna-N Seal (Optional)          |
| 4    | 4      | 2210-0004  | Bolts                           |
| 5    | 1      | 0200-6600C | Endplate (Cast Iron) with seal  |
| 5    | 1      | 0200-6600N | Endplate (Ni-Resist) with seal  |
| 5    | 1      | 0200-6600X | Endplate (SilverCast) with seal |
| 6    | 1      | 1720-0008  | O-ring Gasket for Endplate      |
| 7    | 6      | 1005-0004  | Super Roller (Standard)         |
| 7    | 6      | 1002-0004  | Polypropylene Roller (Optional) |
| 7    | 6      | 1052-0004  | Buna-N Roller (Optional)        |
| 7    | 6      | 1055-0004  | Teflon Roller (Optional)        |
| 8    | 1      | 0401-6500P | Phenolic Rotor (Standard)       |

| Ref. | Qty.   | Part       |                                     |
|------|--------|------------|-------------------------------------|
| No.  | Req'd. | No.        | Description                         |
| 9    | 1      | 1201-0018  | Metal insert                        |
| 10   | 1      | 0500-6500  | Shaft                               |
| 11   | 1 kit  | 3420-0023  | Base Kit - Includes:                |
|      |        |            | (1) Base, (2) Bolts and (2) Washers |
| 12   | 1      | 0100-6600C | Body (Cast Iron) with seal          |
| 12   |        |            | Body (Ni-Resist) with seal          |
| 12   | 1      | 0100-6600X | Body (SilverCast) with seal         |
| 13   | 1      | 2404-0052  | 1" Hose Barb                        |
| 14   | 1      | 2300-0023  | Shaft Bearing Cover                 |
|      |        |            |                                     |
| 15   | 1      | N/A        | Metal Rotor Assembly:               |
|      |        |            | Replaced by Kit No. 3430-0621       |
|      |        |            | (Phenolic Rotor Assembly)           |
|      |        |            | l`                                  |